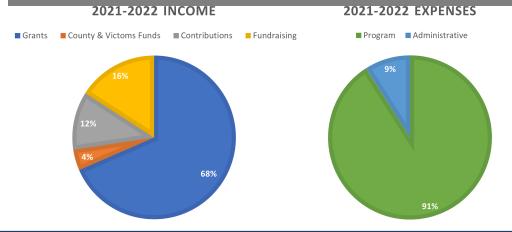

# DONOR IMPACT

Making a difference in the lives of children impacted by abuse & neglect

Enotah CASA is a volunteer powered network of people committed to fighting for the safety and needs of abused and neglected children; acting as their voice to ensure they have a nurturing permanent home in which to thrive.

# **ADVOCACY IN ACTION 2021-2022**

Behind each statistic is a child, a family, a promising future, and a CASA volunteer who sees, hears, and advocates for the best interest of that child.



# Lumpkin | Towns | Union | White

#### CARING. COLLABORATIVE. COMMITTED

Walk into any juvenile court room in the ENOTAH circuit you will see one or more of our CASA volunteers and an advocate supervisor. CASA volunteers bring the people in the courtroom and everyone who is part of the child's life together as team, working together for the best interest of the child.



\$50 for one day of advocacy \$200 for one month of advocacy **\$2400** for one year of advocacy





Annie & Nick Shreiber

"FOR US DONATING FINANCIALLY MEANS HELPING CASA ACHIEVE THEIR GOALS, WHICH HAVE BECOME OUR OWN GOALS. KNOWING THAT **OUR FINANCIAL HELP WILL** TRAIN A FEW MORE CASAS, FILLS OUR HEARTS WITH JOY."





Staff members supporting

**CASA volunteers** driving

44,468 miles and logging

5,824 case hours